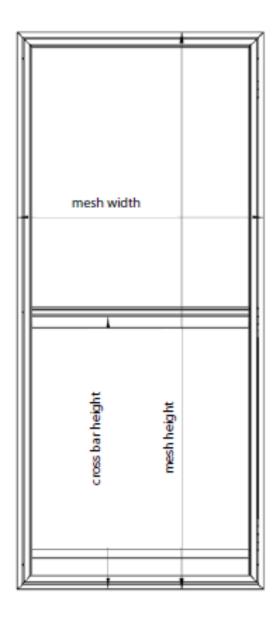

## MEASUREMENT AND ASSEMBLY MANUAL

Always measure the outer dimensions of the screen – these dimensions are necessary for manufacturing. Other dimensions are only recommended – the upper/lower clearance o fat least 5 mm. Below the screen can sit directly on the floor.