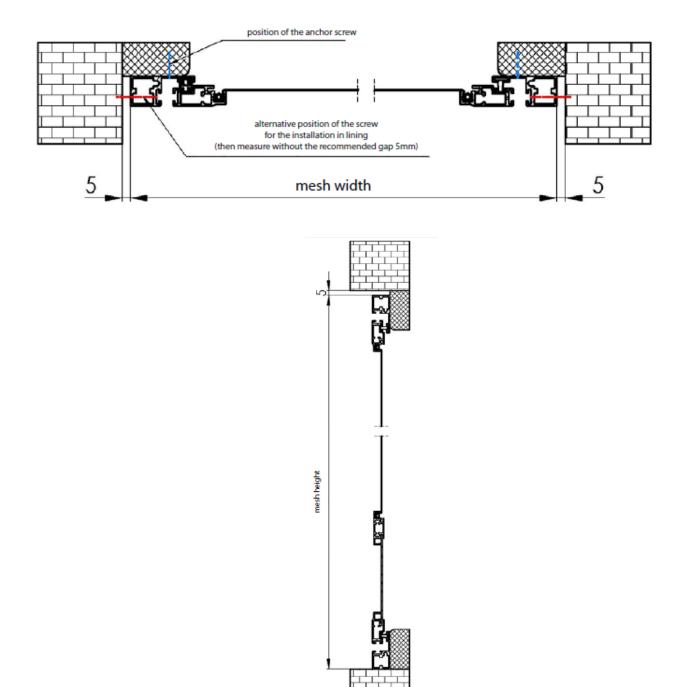

## MEASUREMENT AND ASSEMBLY MANUAL

Always measure the outer dimensions of the screen – these dimensions are necessary for manufacturing. Other dimensions are only recommended – the upper/lower clearance o fat least 5 mm. Below the screen can sit directly on the floor.